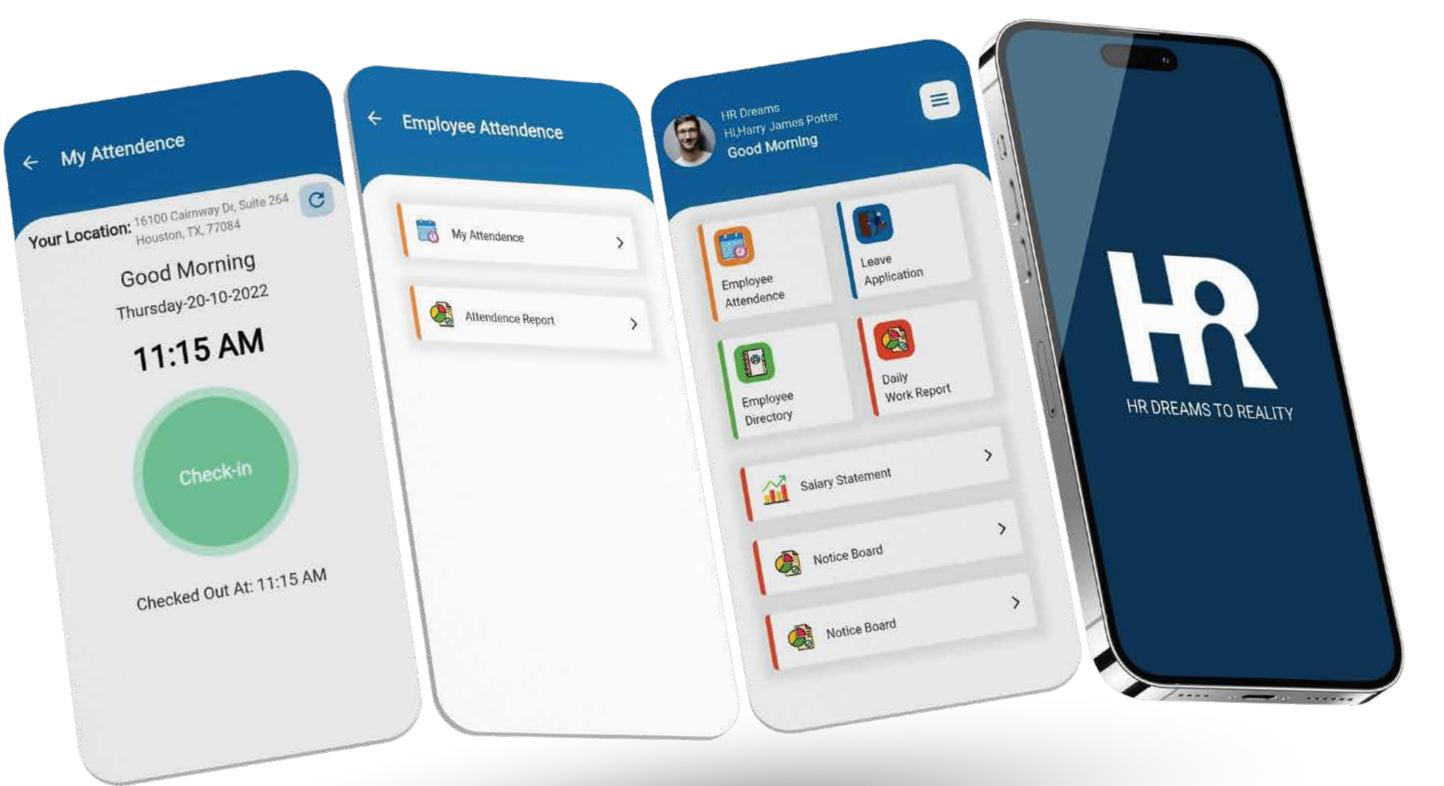

### HR DREAMS

https://play.google.com/store/apps/details?id=com.hrdreams.db

#### **USAGE**

HR DREAM is an app for HUMAN RESOURCE MANAGEMENT. The purpose of this app is to provide the information about the employee attendance, employee leaves, notifications and other. Employee will use this app to mark their attendance and check

the leaves and other information in this app.