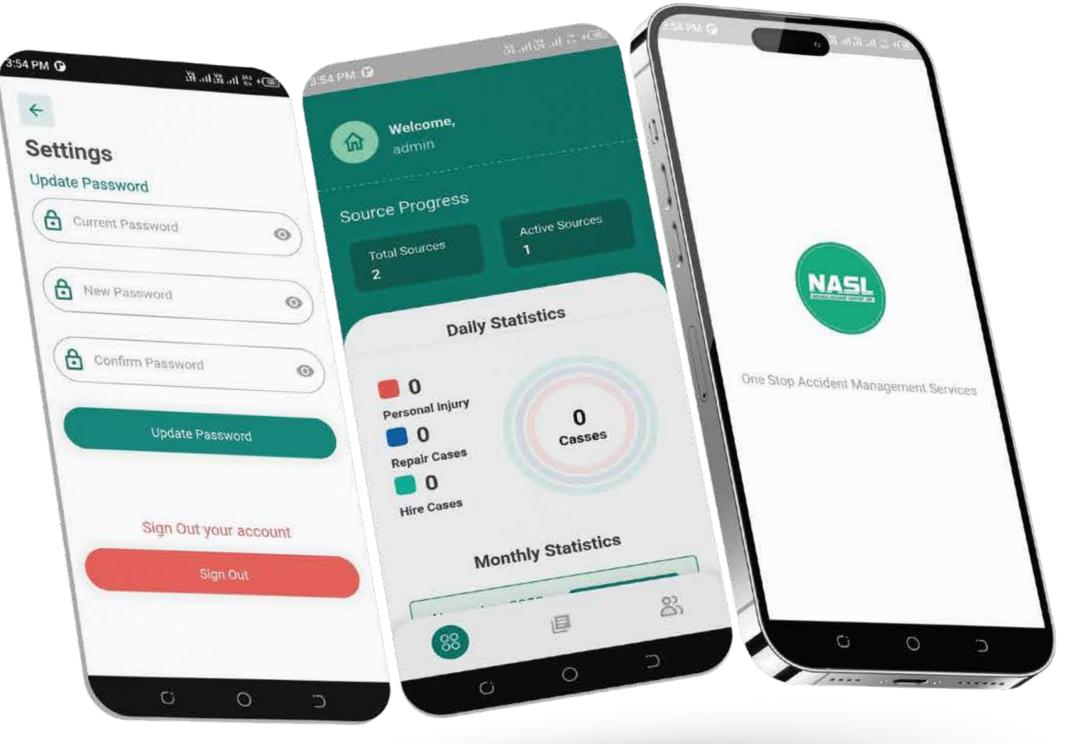

## NASL

https://play.google.com/store/apps/details?id=com.uk.nasl

#### **USAGE**

NASL is an organization which provides POST-ACCIDENT ASSISTANCE. It helps people to understand the process of claim and entitlements. They provide help and support in all kind of road side accidents and others. The app is used by NASL team to manage and track records.