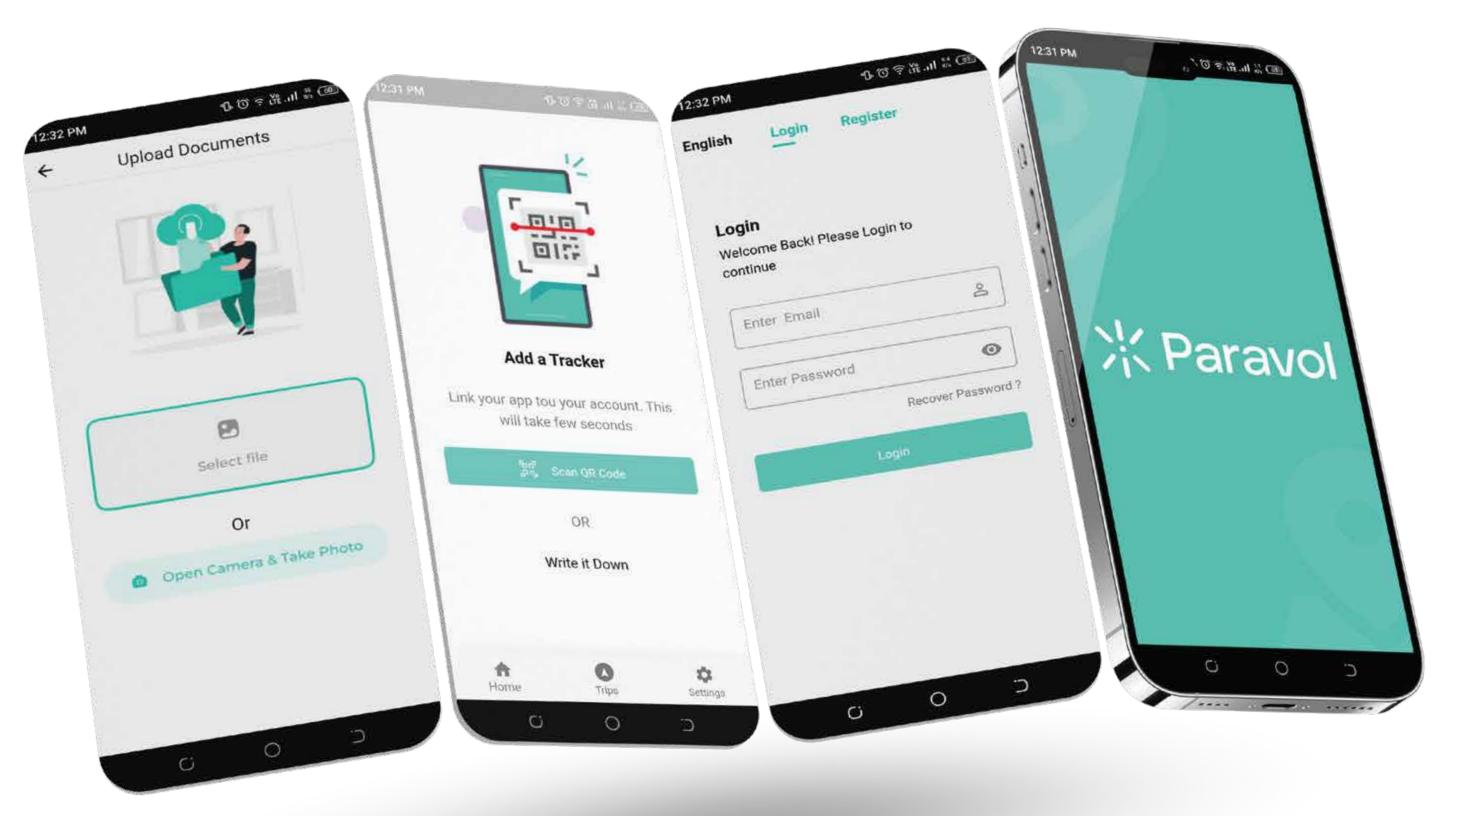

### PARAVOL

#### **USAGE**

PARAVOL app is used to TRACK THE ALL KIND OF VEHICLE, it works parallel with a hardware tracking device alongside Mobile App. This App becomes the conductor, orchestrating the movements of vehicles with grace and precision. As each mile unfurls beneath the wheels, it whispers tales of adventure and dreams fulfilled, connecting hearts across vast distances with the melody of shared exploration.