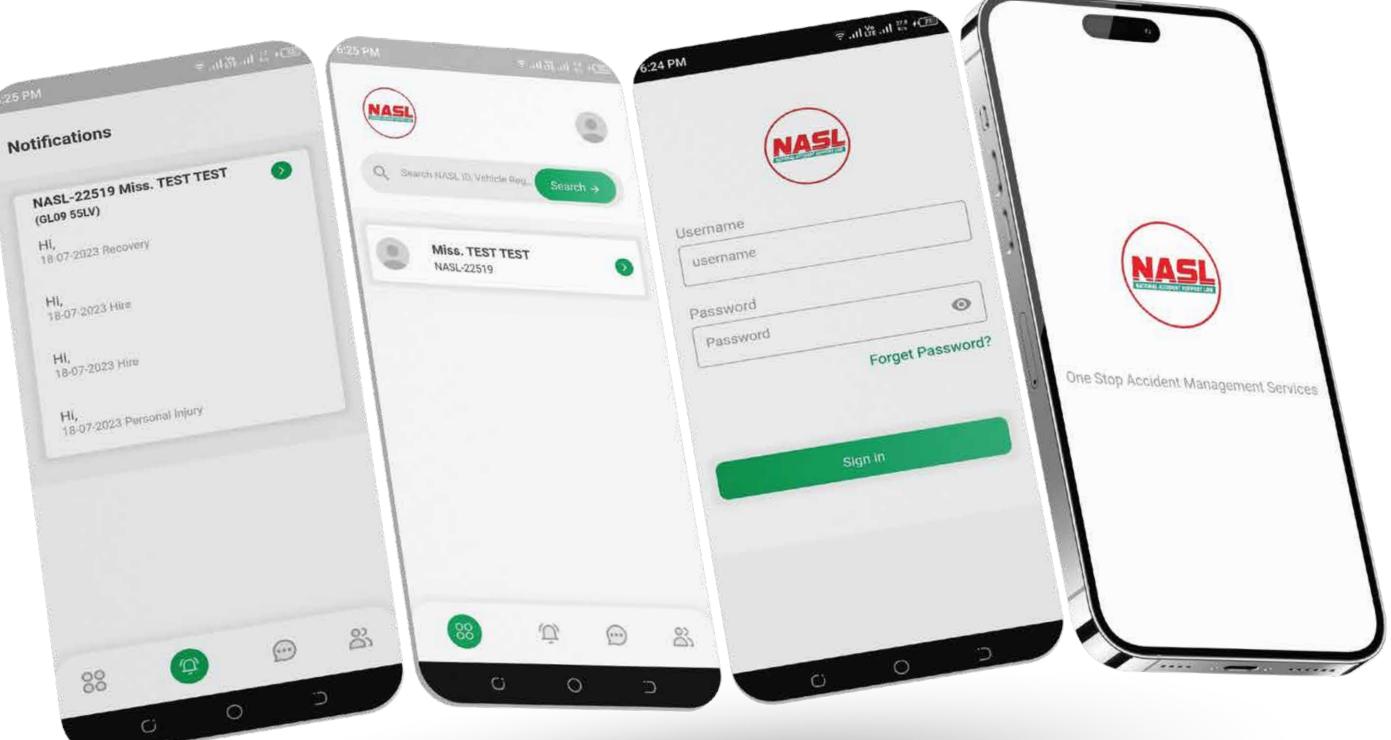

## NASL

https://play.google.com/store/apps/details?id=com.uk.nasl

#### **USAGE**

NASL is an organization which provides POST-ACCIDENT ASSISTANCE. It helps people to understand the process of claim and entitlements. They provide help and support in all kind of road side accidents and others. The app is used by NASL team to manage and track records.