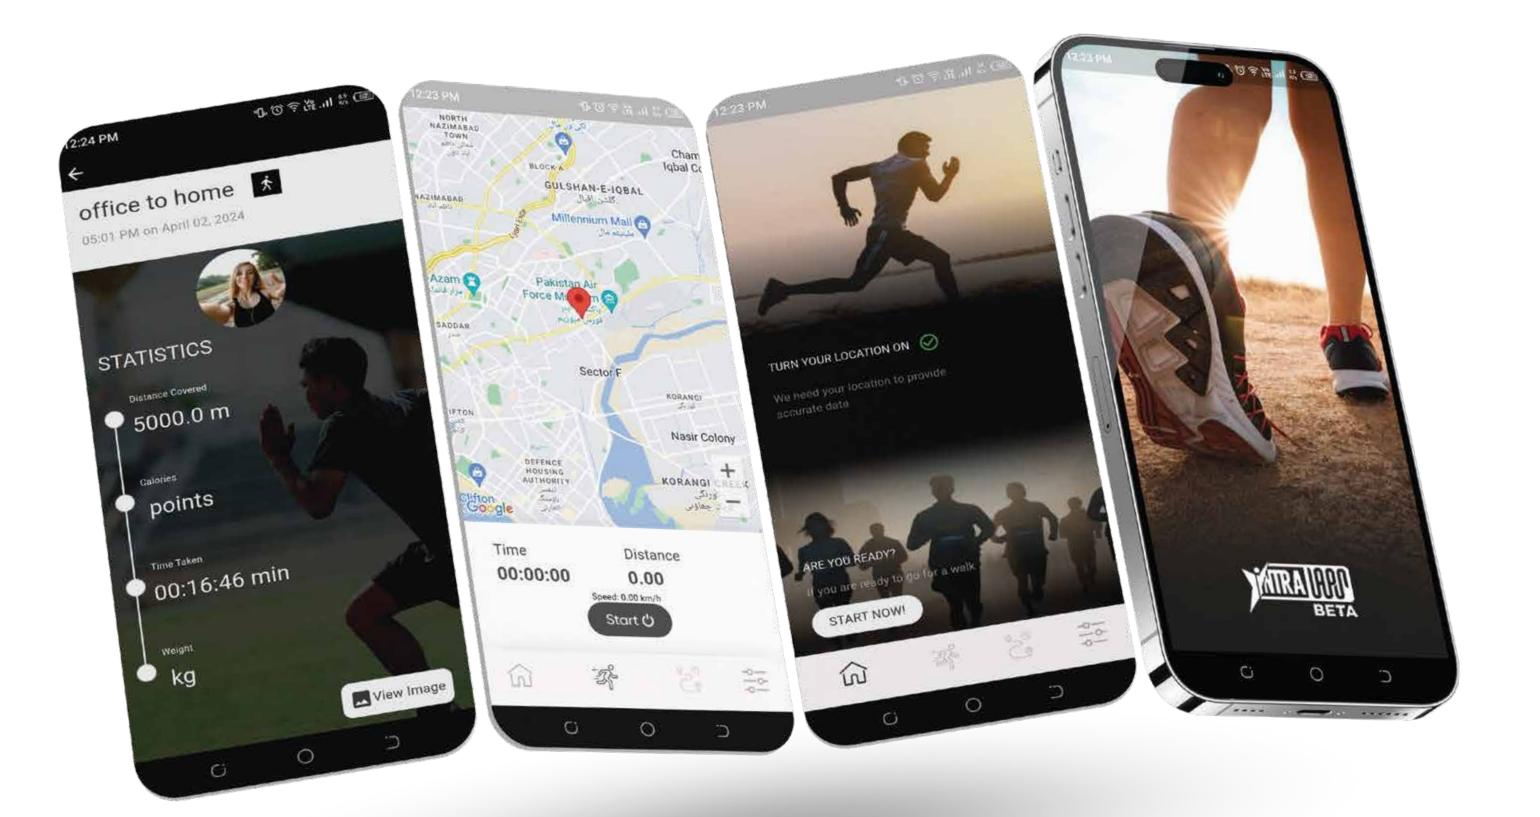

### INTRALAPS

#### **USAGE**

INTRALAPS app is used to TRACK THE HEALTH PERFORMANCE ACCORDING TO THE RUN. It maintains the daily trips and calculate the basic values that can be beneficial to maintain the healthy life style.