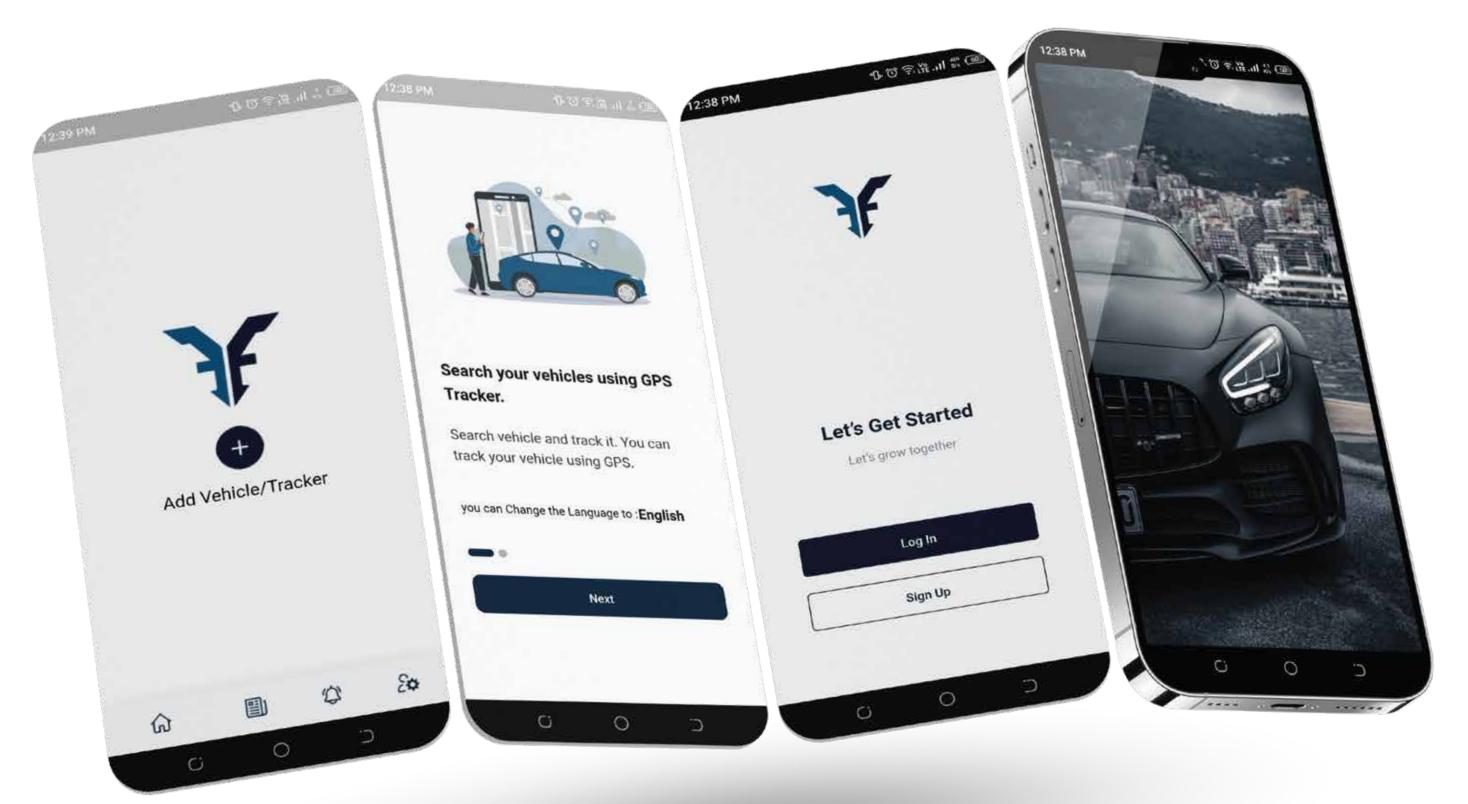

### EYENIA

#### **USAGE**

**EYENIA** app is used as a **COMPREHENSIVE VEHICLE TRACKING TOOL**, operating seamlessly alongside a hardware tracking device and mobile application. Like a skilled conductor, it harmonizes the movements of vehicles with finesse and accuracy. With every passing mile, it breathes life into stories of adventure and aspirations realized, forging connections between hearts across vast distances through the enchanting melody of shared exploration.