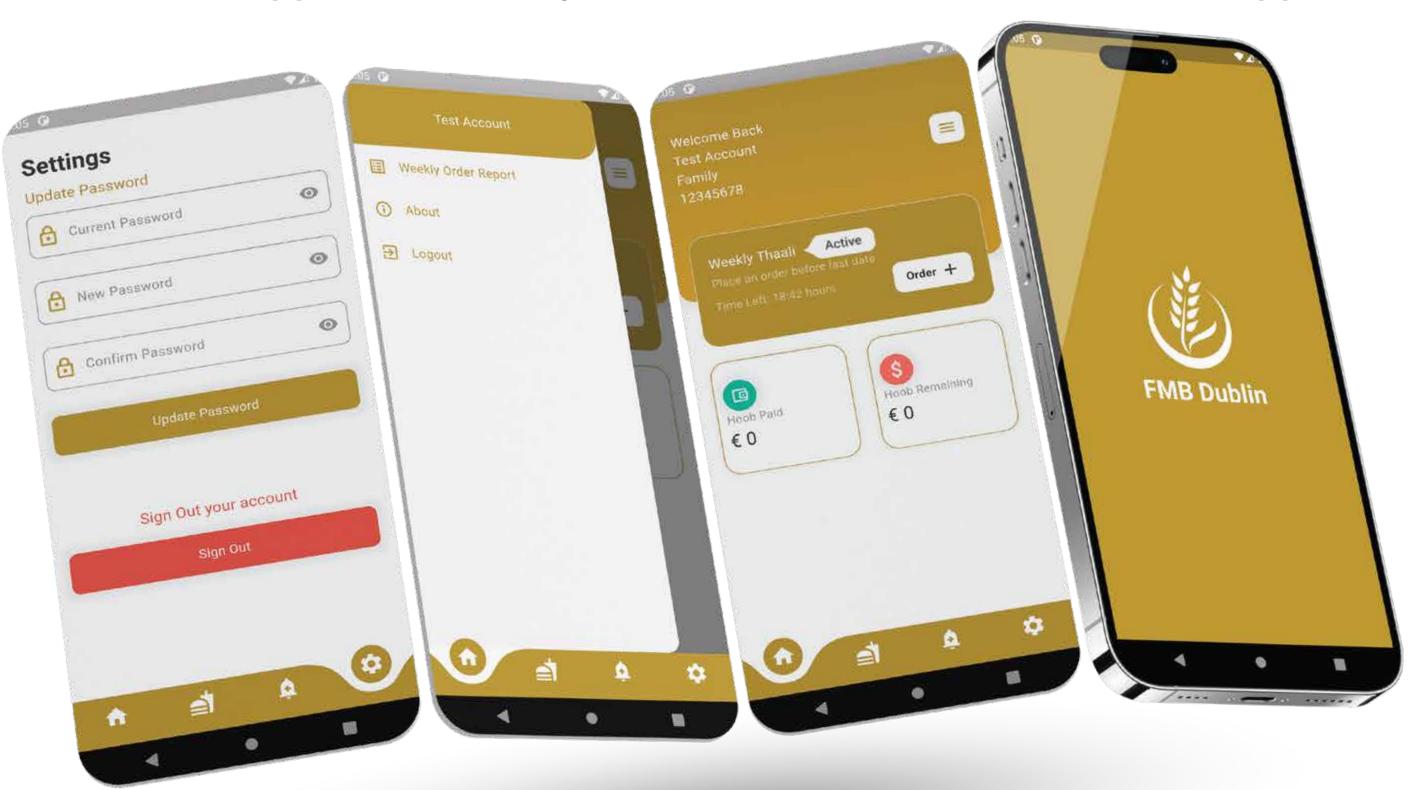

### FMB DUBLIN

https://play.google.com/store/apps/details?id=com.fmbdublin.saiftech

#### **USAGE**

**FMB DUBLIN** app is used by a community who run a **COMMUNITY KITCHEN.** This help is used by community people to order their meal for a week. A part from that admin can also use this app to add weekly meals and other information in this app.