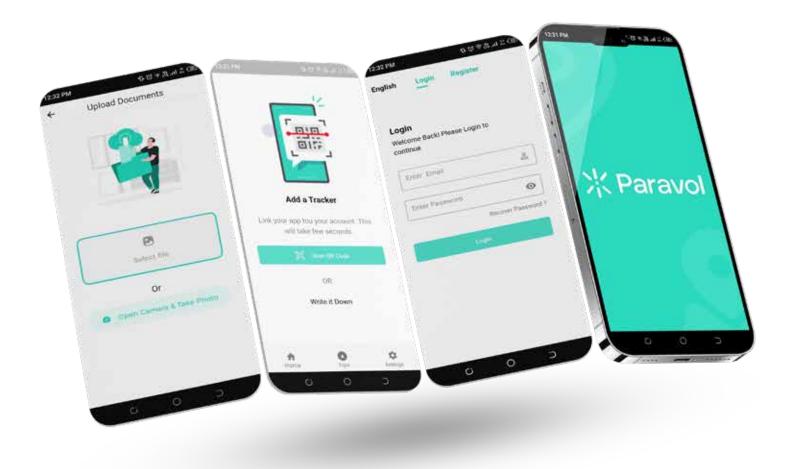

## DEVELOPMENT

This is the era of mobile and robo. We specialize in creating custom mobile apps for both iOS and Android platforms, designed to meet the unique needs of your business and provide an exceptional user experience. Our team of expert developers and designers leverage the latest technologies and industry best practices to deliver high-performance, secure, and scalable mobile solutions. Whether you need a complex enterprise app, an engaging consumer app, or a cutting-edge game, we ensure a seamless development process from concept to deployment, including ongoing maintenance and support. Partner with Sartim Solutions to bring your mobile app vision to life and reach your audience in the digital age.

### **'HRIVING BUSINESS? ON MOBILE DEVELOPMENT SERVICES!**