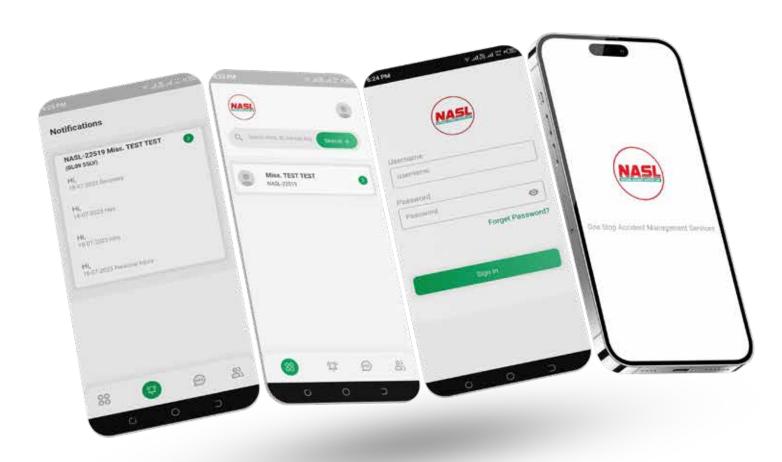

### **ACCIDENT/ CLAIM MANAGEMENT SYSTEM**

## DEVELOPMENT

This is the era of mobile and robo. We specialize in creating custom mobile apps for both iOS and Android platforms, designed to meet the unique needs of your business and provide an exceptional user experience. Our team of expert developers and designers leverage the latest technologies and industry best practices to deliver high-performance, secure, and scalable mobile solutions. Whether you need a complex enterprise app, an engaging consumer app, or a cutting-edge game, we ensure a seamless development process from concept to deployment, including ongoing maintenance and support. Partner with Sartim Solutions to bring your mobile app vision to life and reach your audience in the digital age.