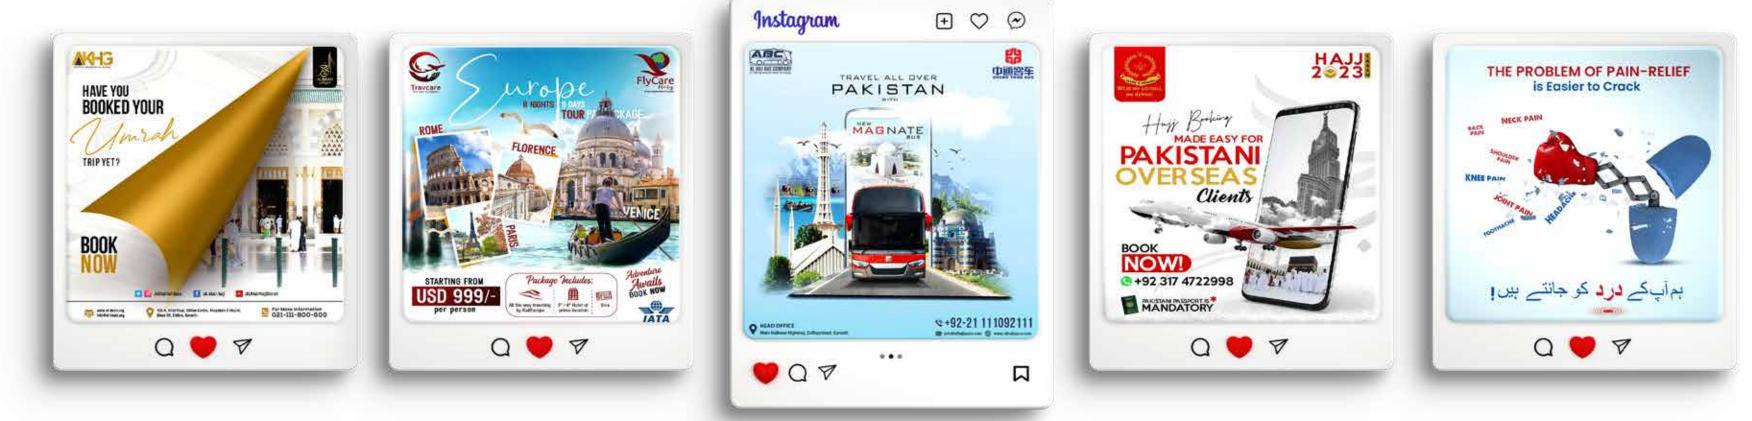

# DESIGNING

There is no limit to what our designers can create for your business. As we said earlier, Sartim Solutions believes in creativity and to create out of the box content and graphics, our teams sit together, collaborate and share ideas. Whether you are looking for stunning graphics for your social media campaigns, or looking for some animations, our designers have got your back!

Here is what you can get designed by us;

## **GRAPHICS**