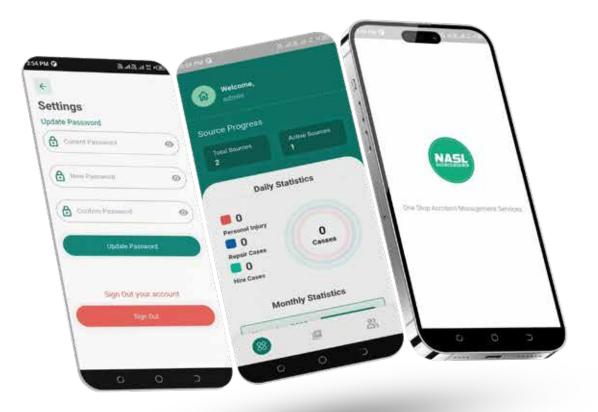

### **ACCIDENT/ CLAIM MANAGEMENT SYSTEM**

## **WEB DEVELOPMENT**

Our Custom Web Development services are designed to transform your vision into a dynamic, functional, and aesthetically pleasing online presence. As a leading IT services company, we specialize in creating bespoke web solutions that are tailored to meet the unique requirements of each client. Our team of experienced developers and designers leverages the latest technologies and industry best practices to build scalable, secure, and responsive websites that drive engagement and deliver exceptional user experiences. From conceptualization and design to development, deployment, and maintenance, we ensure a seamless and collaborative process that aligns with your business goals. Whether you need a robust e-commerce platform, a sophisticated web application, an interactive mobile app or a captivating corporate website, Sartim Solutions is committed to delivering solutions that elevate your digital footprint and foster growth in the competitive online landscape.