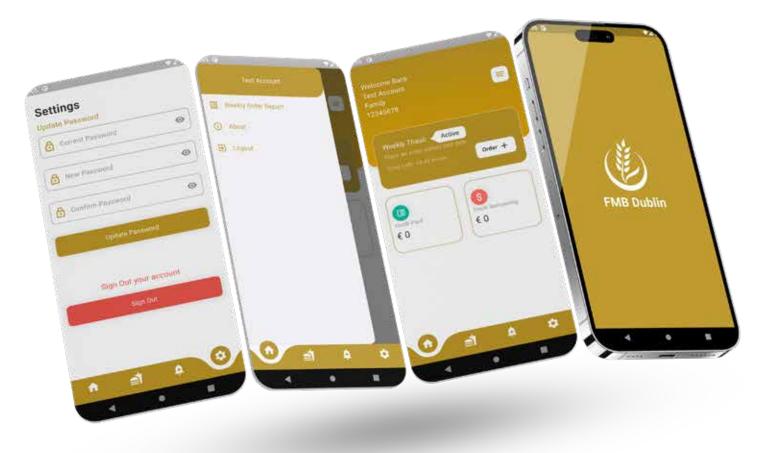

## DEVELOPMENT

This is the era of mobile and robo. We specialize in creating custom mobile apps for both iOS and Android platforms, designed to meet the unique needs of your business and provide an exceptional user experience. Our team of expert developers and designers leverage the latest technologies and industry best practices to deliver high-performance, secure, and scalable mobile solutions. Whether you need a complex enterprise app, an engaging consumer app, or a cutting-edge game, we ensure a seamless development process from concept to deployment, including ongoing maintenance and support. Partner with Sartim Solutions to bring your mobile app vision to life and reach your audience in the digital age.