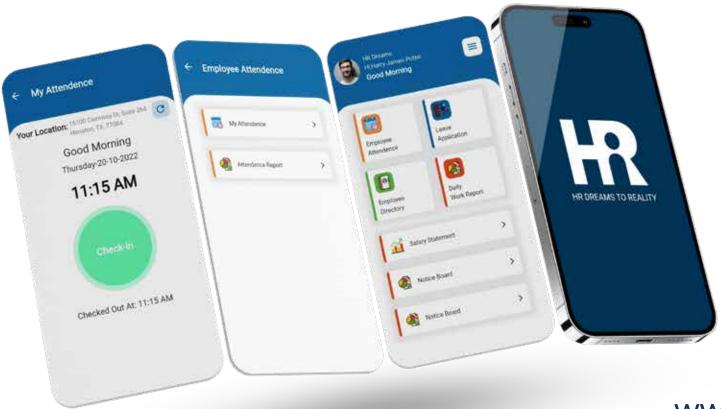

### HR AND PAYROLL MANAGEMENT SYSTEM

Simplify HR tasks and payroll processing with our robust HR and Payroll system. Automate employee management and ensure accurate, timely payroll.

HAJJ MANAGEMENT PORTAL

## DEVELOPMENT

This is the era of mobile and robo. We specialize in creating custom mobile apps for both iOS and Android platforms, designed to meet the unique needs of your business and provide an exceptional user experience. Our team of expert developers and designers leverage the latest technologies and industry best practices to deliver high-performance, secure, and scalable mobile solutions. Whether you need a complex enterprise app, an engaging consumer app, or a cutting-edge game, we ensure a seamless development process from concept to deployment, including ongoing maintenance and support. Partner with Sartim Solutions to bring your mobile app vision to life and reach your audience in the digital age.