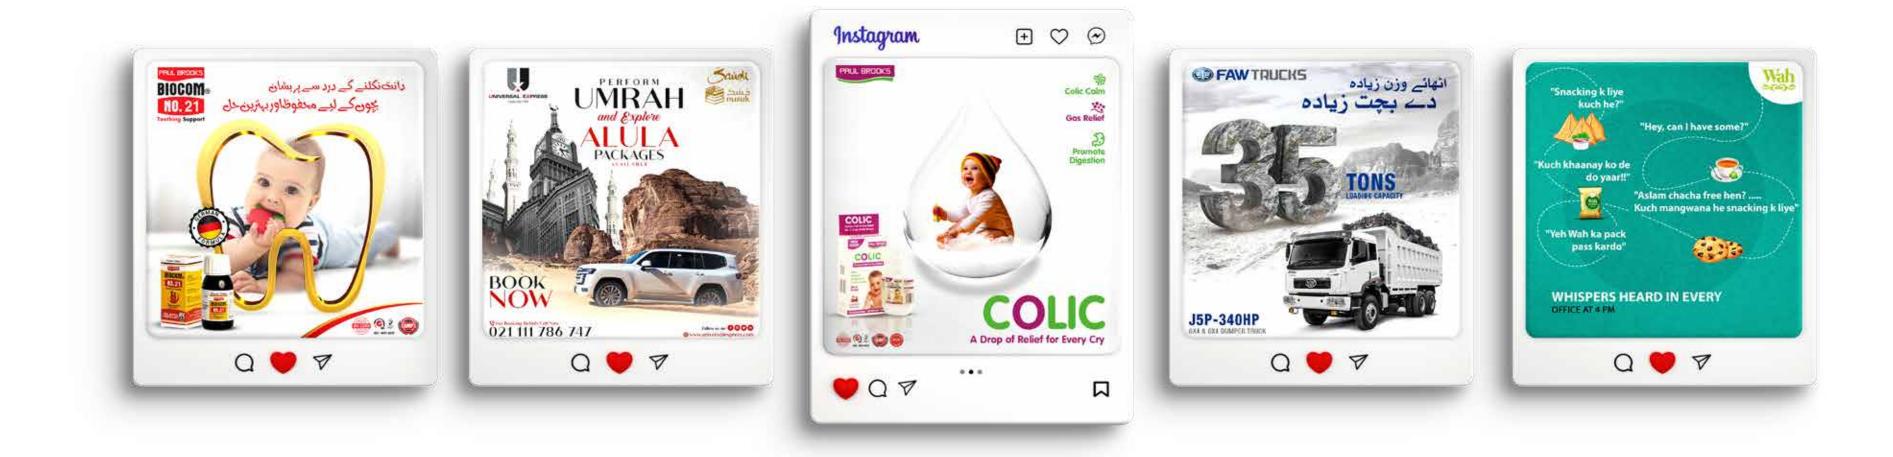

# DESIGNING

There is no limit to what our designers can create for your business. As we said earlier, Sartim Solutions believes in creativity and to create out of the box content and graphics, our teams sit together, collaborate and share ideas. Whether you are looking for stunning graphics for your social media campaigns, or looking for some animations, our designers have got your back!

Here is what you can get designed by us;