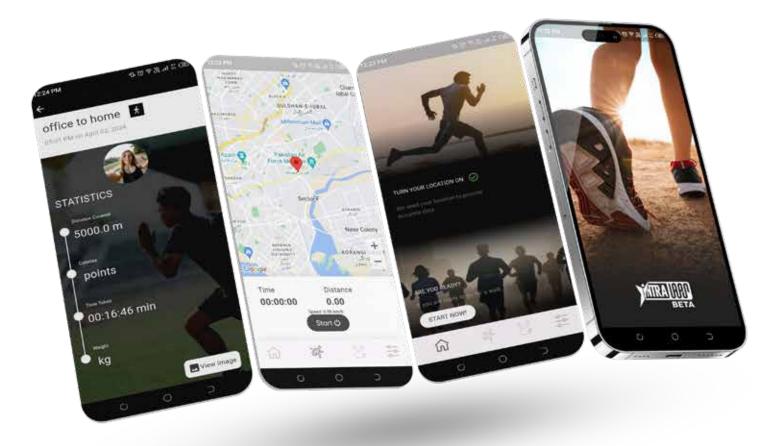

## DEVELOPMENT

This is the era of mobile and robo. We specialize in creating custom mobile apps for both iOS and Android platforms, designed to meet the unique needs of your business and provide an exceptional user experience. Our team of expert developers and designers leverage the latest technologies and industry best practices to deliver high-performance, secure, and scalable mobile solutions. Whether you need a complex enterprise app, an engaging consumer app, or a cutting-edge game, we ensure a seamless development process from concept to deployment, including ongoing maintenance and support. Partner with Sartim Solutions to bring your mobile app vision to life and reach your audience in the digital age.

### **'HRIVING BUSINESS? ON MOBILE DEVELOPMENT SERVICES!**

**MOBILE APPLICATION** 