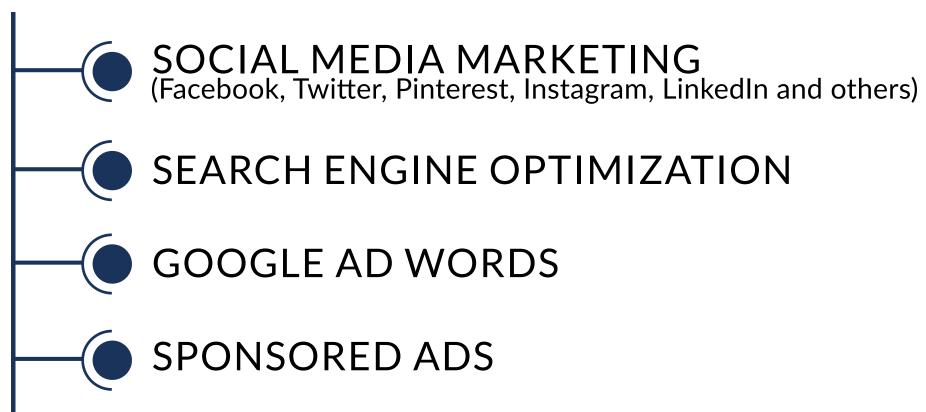

## MARKETING

Using Digital Marketing, you can reach an enormous pool of audience. It's an effective platform to let your voice be heard by the audience you are planning to target. When you join hands with Sartim Solutions you sign up for 360 degree Digital Marketing that includes;