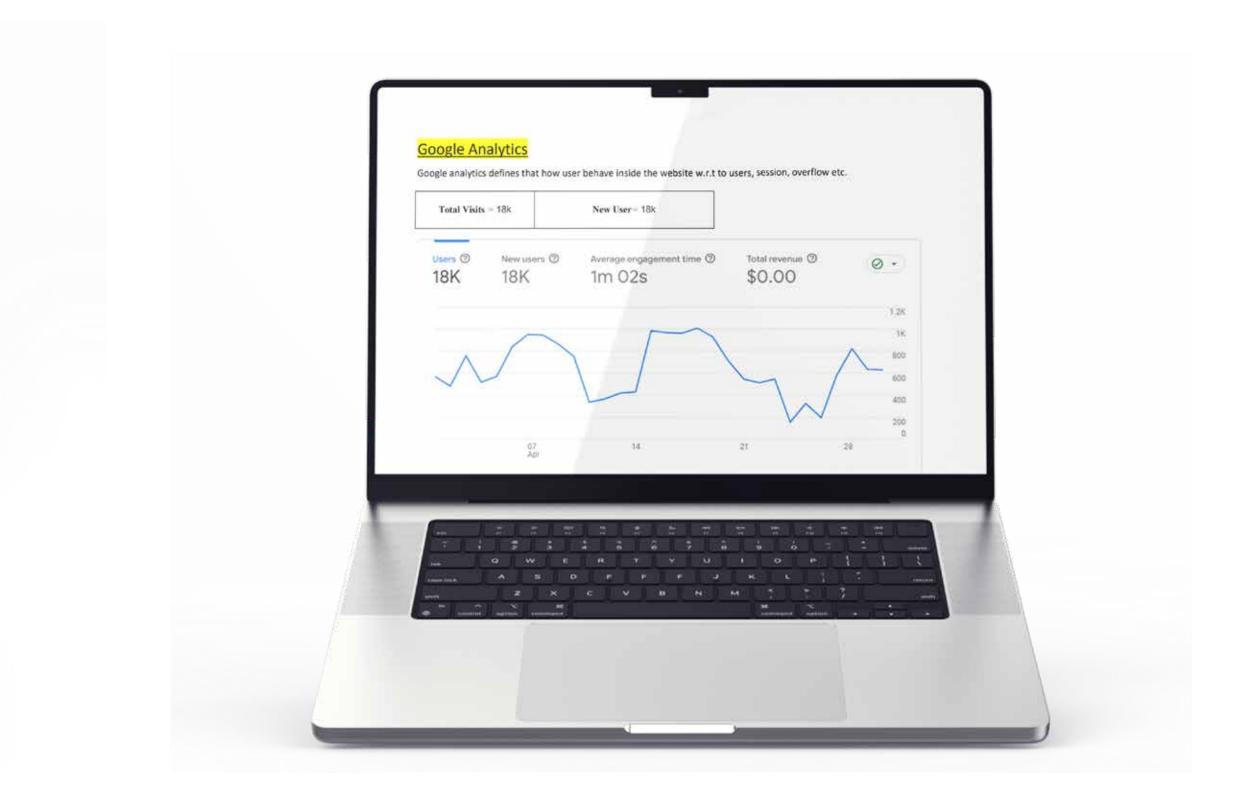

### **Google Search Console**

In the month of April, Travcare has been searched through 50 + different keywords by user and

| 50+ search through<br>different keywords<br>919<br>55<br>919<br>6%<br>25.5<br>9<br>0<br>0<br>0<br>0<br>0<br>0<br>0<br>0<br>0<br>0<br>0<br>0<br>0<br>0<br>0<br>0<br>0<br>0 | different keywords                                |     |
|---------------------------------------------------------------------------------------------------------------------------------------------------------------------------|---------------------------------------------------|-----|
|                                                                                                                                                                           | 5 919 6% 25.5 o                                   |     |
|                                                                                                                                                                           |                                                   |     |
|                                                                                                                                                                           | Amana                                             |     |
| ті III IIII<br>м м к н т ч ы к а к і і<br>м к в к к к и к а к і і<br>м IIIIII<br>м IIIIIIIIIIIIIIIIIIIIIIIIII                                                             | The second second                                 |     |
| ті III IIII<br>м м к н т ч ы к а к і і<br>м к в к к к и к а к і і<br>м IIIIII<br>м IIIIIIIIIIIIIIIIIIIIIIIIII                                                             |                                                   |     |
| ті III IIII<br>м м к н т ч ы к а к і і<br>м к в к к к и к а к і і<br>м IIIIII<br>м IIIIIIIIIIIIIIIIIIIIIIIIII                                                             |                                                   |     |
| а w к н х v м к о е ( )<br>                                                                                                                                               |                                                   | #   |
|                                                                                                                                                                           |                                                   | 4 1 |
|                                                                                                                                                                           | ann, ZXZVBNMSZZZZZZZZZZZZZZZZZZZZZZZZZZZZZZZZZZZZ |     |
|                                                                                                                                                                           |                                                   |     |
|                                                                                                                                                                           |                                                   |     |